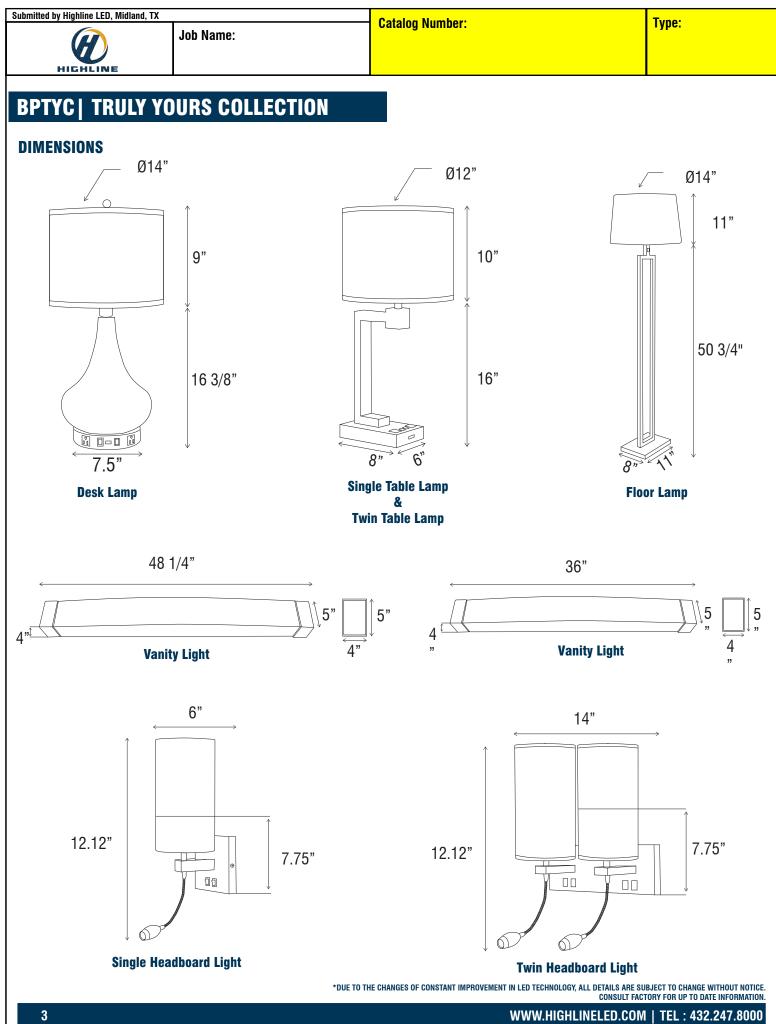

| Ibmitted by Highline LED, Midland, TX Job Name:                                                                                                   |                                                                                                                                                                                                                   |                                                                                                                                                                                                                          | Catalog Number:                                                                                                                                                                                                                                                                                           |                                                                                                                                                                   | Туре:                                                                                                                                              |                                                                                                               |                                                                                                                                                       |
|---------------------------------------------------------------------------------------------------------------------------------------------------|-------------------------------------------------------------------------------------------------------------------------------------------------------------------------------------------------------------------|--------------------------------------------------------------------------------------------------------------------------------------------------------------------------------------------------------------------------|-----------------------------------------------------------------------------------------------------------------------------------------------------------------------------------------------------------------------------------------------------------------------------------------------------------|-------------------------------------------------------------------------------------------------------------------------------------------------------------------|----------------------------------------------------------------------------------------------------------------------------------------------------|---------------------------------------------------------------------------------------------------------------|-------------------------------------------------------------------------------------------------------------------------------------------------------|
|                                                                                                                                                   | <b>  TRULY Y(</b><br>T IMAGE                                                                                                                                                                                      | OURS COLLE                                                                                                                                                                                                               | CTION                                                                                                                                                                                                                                                                                                     |                                                                                                                                                                   |                                                                                                                                                    |                                                                                                               |                                                                                                                                                       |
|                                                                                                                                                   |                                                                                                                                                                                                                   |                                                                                                                                                                                                                          |                                                                                                                                                                                                                                                                                                           |                                                                                                                                                                   |                                                                                                                                                    |                                                                                                               |                                                                                                                                                       |
| Desk Lamp                                                                                                                                         |                                                                                                                                                                                                                   | Sing                                                                                                                                                                                                                     | Single Table Lamp                                                                                                                                                                                                                                                                                         |                                                                                                                                                                   | Twin Table Lamp                                                                                                                                    |                                                                                                               | Floor Lamp                                                                                                                                            |
| Bronze<br>Shade: F<br>Socket T<br>(Bulbs N<br>Switch:<br>base<br>Charging<br>Charge S<br>Outlet: 2<br>at base<br>Connect<br>Material<br>Certifica | Champagne with Da<br>Pure White Linen<br>(ype: 2 x E26 Sock<br>ot Included)<br>2 x Rocker Switch<br>g: 1 x USB Fast<br>Socket at base<br>x Convenience OL<br>ion Type: Plug In<br>: Metal Body<br>tion: UL Listed | <ul> <li>Shade: P</li> <li>Socket Ty<br/>(Bulbs No</li> <li>Switch: 1</li> <li>base</li> <li>Charging<br/>Socket at</li> <li>Outlet: 1</li> <li>base</li> <li>Connecti</li> <li>Material:</li> <li>Certificat</li> </ul> | rushed Nickel<br>ure White Linen<br><b>ype:</b> 1 x E26 Sockets<br>ot Included)<br>x Rocker Switch at<br>: 1 x USB Fast Charge<br>base<br>x Convenience Outlet a<br><b>on Type:</b> Plug In<br>Metal Body<br><b>ion:</b> UL Listed                                                                        | <ul> <li>Sha</li> <li>Soc<br/>(Bu</li> <li>Swi</li> <li>bas</li> <li>Cha</li> <li>Cha</li> <li>At</li> <li>Out</li> <li>at b</li> <li>Cor</li> <li>Mat</li> </ul> | irging: 1 x USB Fasi<br>rge Socket at base<br>let: 2 x Convenience<br>ase<br>inection Type: Plug<br>terial: Metal Body<br>tification: UL Listed    | sockets • Socket<br>(Bulbs  <br>itch at • Switch:<br>Socket<br>t • Connec<br>• Materia<br>e Outlet • Certific | Pure White Linen<br><b>Type:</b> 2 x E26 Socket:<br>Not Included)<br>2 x Push Through<br>Switch<br><b>tion Type:</b> Plug In<br><b>i</b> : Metal Body |
|                                                                                                                                                   |                                                                                                                                                                                                                   | ER : BPTYC-ND-120                                                                                                                                                                                                        | -DL-CDB-WL                                                                                                                                                                                                                                                                                                |                                                                                                                                                                   |                                                                                                                                                    |                                                                                                               |                                                                                                                                                       |
| Family                                                                                                                                            | Dimming                                                                                                                                                                                                           | Input                                                                                                                                                                                                                    | Item                                                                                                                                                                                                                                                                                                      |                                                                                                                                                                   | Finish                                                                                                                                             | Shade Finish                                                                                                  | Options                                                                                                                                               |
| BPTYC                                                                                                                                             | <b>D</b> - Dimming<br><b>ND</b> - Non-Dimming                                                                                                                                                                     | <b>120</b> - 120V<br><b>277</b> - 277V<br><b>UNV</b> - Universal                                                                                                                                                         | <ul> <li>DL - Desk Lamp<sup>1</sup></li> <li>STL - Single Table Lamp<sup>2</sup></li> <li>TTL - Twin Table Lamp<sup>2</sup></li> <li>FL - Floor Famp<sup>3</sup></li> <li>VT3 - 3' Ft Vanity Light<sup>4</sup></li> <li>VT4 - 4' Ft Vanity Light<sup>4</sup></li> <li>SHB - Single Headboard L</li> </ul> | .ight <sup>2</sup>                                                                                                                                                | CDB - Champagne<br>With Dark Bronze <sup>1</sup><br>BN - Brushed Nickel <sup>2</sup><br>BZ - Bronze <sup>3</sup><br>DBZ - Dark Bronze <sup>4</sup> | WL - Pure White Linen <sup>123</sup><br>WA - White Acrylic <sup>4</sup>                                       | Blank - Not required                                                                                                                                  |